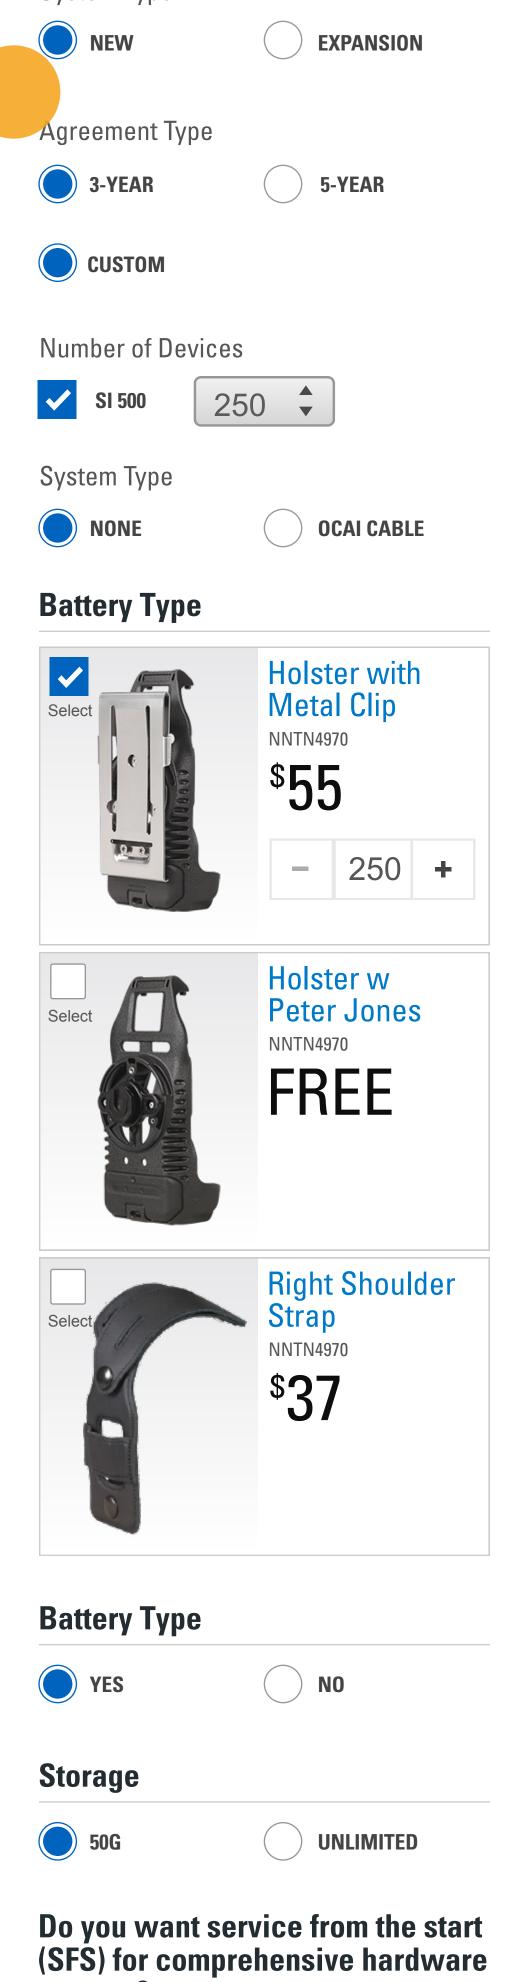

support?

| Minimum 1-year<br>contract required          |  |  |  |
|----------------------------------------------|--|--|--|
| How many right sensors do you need?          |  |  |  |
| 40                                           |  |  |  |
| How many left sensors do you need?           |  |  |  |
| 20                                           |  |  |  |
| How many years do you want to subscribe for? |  |  |  |
| 2                                            |  |  |  |

Weapon Fired

Minimum 3-year contract required

\$468 / User / Subscription / Year (You pay \$39/ month)

Additional information

Do you have high intelligent middleware? YES NO

Do you have a high capacity server? **50G** 

12:30

MOTOROLA SOLUTIONS

12:30

MOTOROLA SOLUTIONS 📜 🖁 🗮

Additional information Do you have high intelligent middleware? YES NO

Do you have a high capacity server? **50G** Is your existing IMW S/W version greater than 5.2?

**NO** YES

|                                                                                          |                                                                                 | MOTOROLA SOLUTIONS                                                                                                       |
|------------------------------------------------------------------------------------------|---------------------------------------------------------------------------------|--------------------------------------------------------------------------------------------------------------------------|
|                                                                                          |                                                                                 | Checkout                                                                                                                 |
|                                                                                          |                                                                                 | Customer Information       Change         PERSONAL INFO                                                                  |
|                                                                                          |                                                                                 | Karen Clark<br>Williamsom County Texas<br>karen.clark@williamsoncountytx.gov<br>512-930-3510                             |
| Shopping<br>Cart                                                                         |                                                                                 | <b>CUSTOMER NUMBER</b><br>10000822321 - Williamson County<br>Texas                                                       |
| already<br>developed                                                                     |                                                                                 | PURCHASE<br>ORDER #PO DATE #RT45345August 16,<br>2017                                                                    |
|                                                                                          |                                                                                 | Shipping Information       Change         SHIPPING ADDRESS                                                               |
|                                                                                          |                                                                                 | Karen Clark<br>3500 DB Wood Rd.<br>Georgetown, TX 78628<br>United States                                                 |
|                                                                                          |                                                                                 | SELECT CARRIERFREIGHT TERMSBest Way SurfaceCarriage Paid To• Ship each item as soon as possible• Ship all items together |
|                                                                                          |                                                                                 | Shipment Details Change                                                                                                  |
|                                                                                          |                                                                                 | Digital Evidence<br>Management<br>System<br>Required Date: Aug 16, 2017Unit Price: \$67,017                              |
|                                                                                          |                                                                                 | Responder<br>Alert<br>Required Date: Aug 16, 2017Unit Price: \$127<br>Qty: 10<br>Total Price: \$1,270                    |
|                                                                                          |                                                                                 | Payment Information Change                                                                                               |
|                                                                                          |                                                                                 | PAYMENT INFORMATION         Credit Card         Jordan Clark         VISA ending in 3866         exp 12/19               |
|                                                                                          |                                                                                 | CONTRACT DISCOUNT<br>XXXX- 5 year Contract                                                                               |
|                                                                                          |                                                                                 | DISCOUNT CODE<br>Summer2017                                                                                              |
|                                                                                          |                                                                                 | CONTINUE                                                                                                                 |
|                                                                                          |                                                                                 |                                                                                                                          |
| MOTOROLA SOLUTIONS                                                                       | MOTOROLA SOLUTIONS                                                              |                                                                                                                          |
| <ul> <li>BACK</li> <li>Your Quote</li> <li>Filters</li> </ul>                            | Jneckout                                                                        |                                                                                                                          |
| Responder Alert                                                                          | You have 2 items in your cart                                                   |                                                                                                                          |
|                                                                                          | Digital Evidence<br>Management<br>System<br>3 years                             |                                                                                                                          |
| Total: 67 017                                                                            | Add Notes Hide Details •                                                        |                                                                                                                          |
| Total: <b>67,017</b><br>First time fee: <b>\$12,000</b><br>Recurring Fee: <b>\$3,000</b> | UNIT TOTAL<br>PRICE PRICE                                                       |                                                                                                                          |
| ADD TO CART                                                                              | 24-hour Battery \$0 \$0                                                         |                                                                                                                          |
| SAVE                                                                                     | Left SENSOR                                                                     |                                                                                                                          |
|                                                                                          | Right SENSOR                                                                    |                                                                                                                          |
|                                                                                          | -     1     +     \$0     \$0       XY Charger                                  |                                                                                                                          |
|                                                                                          | -     1     +     \$19,998 \$19,998       Mounting Kit                          |                                                                                                                          |
|                                                                                          | <b>- 1 + \$2,340 \$2,340</b>                                                    |                                                                                                                          |
|                                                                                          | <ul> <li>Responder Alert</li> <li>4 years</li> <li>Unit price: \$127</li> </ul> |                                                                                                                          |
|                                                                                          | - 10 +                                                                          |                                                                                                                          |
|                                                                                          | Total Price: \$1,270<br>See Details                                             |                                                                                                                          |
|                                                                                          | PROCEED TO CHECKOUT                                                             |                                                                                                                          |
|                                                                                          |                                                                                 |                                                                                                                          |