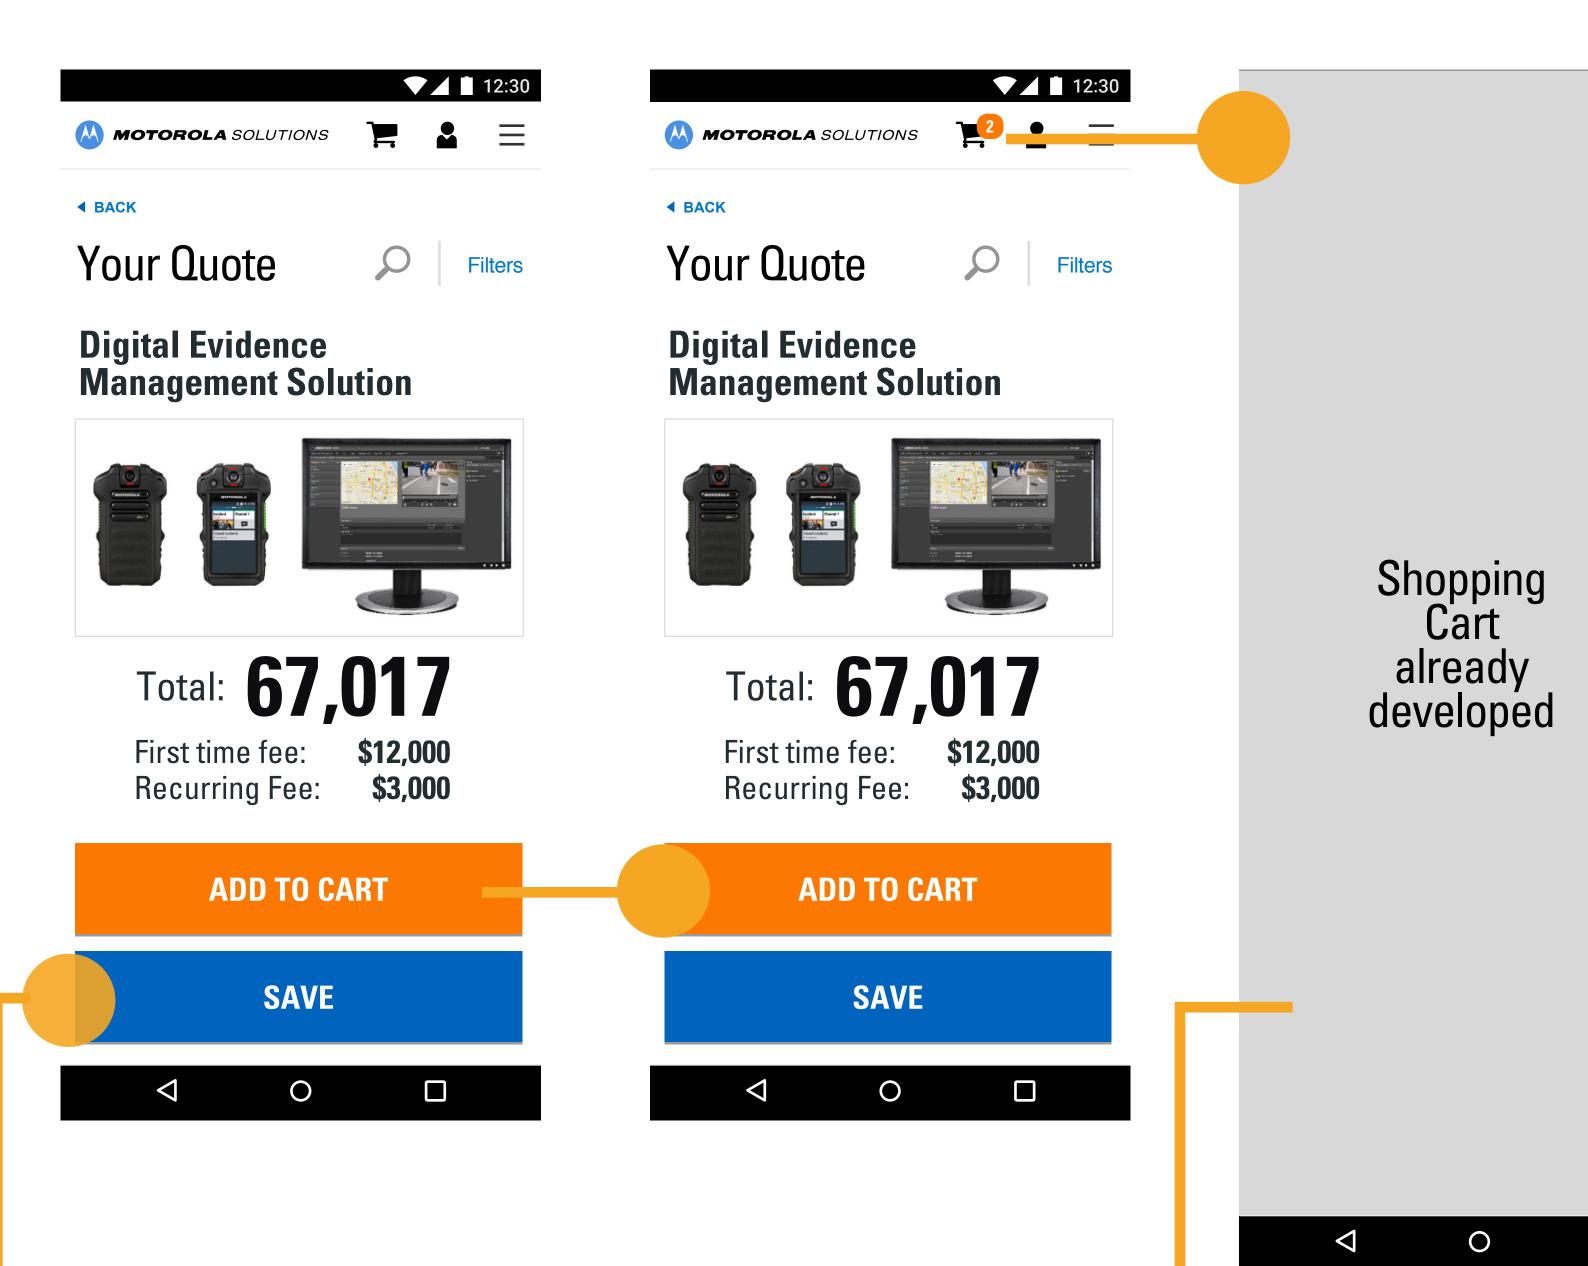

Is your existing IMW S/W version greater than 5.2? **YES** O NO

CALCULATE

| et a Quote                                                  | ▲ BACK                                                           | ▲ BACK                                                       |
|-------------------------------------------------------------|------------------------------------------------------------------|--------------------------------------------------------------|
| sponder Alert<br>ct one from each option below.             | Your Quote P Filters                                             | Your Quote                                                   |
|                                                             | Responder Alert                                                  | <b>Responder Alert</b>                                       |
| Weapon Drawn                                                |                                                                  |                                                              |
| \$420 / User / Subscription / Year (You pay \$35/<br>month) |                                                                  |                                                              |
| Minimum 1-year<br>contract required                         |                                                                  |                                                              |
| How many right sensors do you need?                         |                                                                  |                                                              |
| 40 🔺                                                        | Total: 67,017                                                    | Total: <b>67,01</b>                                          |
| How many left sensors do you need?                          | First time fee: <b>\$12,000</b><br>Recurring Fee: <b>\$3,000</b> | First time fee: <b>\$12,0</b><br>Recurring Fee: <b>\$3,0</b> |
| 20                                                          |                                                                  |                                                              |
| How many years do you want to subscribe for?                | ADD TO CART                                                      | ADD TO CART                                                  |
| 2                                                           | SAVE                                                             | SAVE                                                         |
| Weapon Fired                                                |                                                                  |                                                              |
| \$468 / User / Subscription / Year (You pay \$39/<br>month) |                                                                  |                                                              |
| Minimum 3-year<br>contract required                         |                                                                  |                                                              |
| How many right sensors do you need?                         |                                                                  |                                                              |
| 40 🔺                                                        |                                                                  |                                                              |
| How many left sensors do you need?                          |                                                                  |                                                              |
| 20                                                          |                                                                  |                                                              |
| How many years do you want to subscribe for?                |                                                                  |                                                              |
| 2                                                           |                                                                  |                                                              |

**NO** YES

|                                                                                          |                                                                                 | MOTOROLA SOLUTIONS                                                                                                       |
|------------------------------------------------------------------------------------------|---------------------------------------------------------------------------------|--------------------------------------------------------------------------------------------------------------------------|
|                                                                                          |                                                                                 | Checkout                                                                                                                 |
|                                                                                          |                                                                                 | Customer Information       Change         PERSONAL INFO                                                                  |
|                                                                                          |                                                                                 | Karen Clark<br>Williamsom County Texas<br>karen.clark@williamsoncountytx.gov<br>512-930-3510                             |
| Shopping<br>Cart                                                                         |                                                                                 | <b>CUSTOMER NUMBER</b><br>10000822321 - Williamson County<br>Texas                                                       |
| already<br>developed                                                                     |                                                                                 | PURCHASE<br>ORDER #PO DATE #RT45345August 16,<br>2017                                                                    |
|                                                                                          |                                                                                 | Shipping Information       Change         SHIPPING ADDRESS                                                               |
|                                                                                          |                                                                                 | Karen Clark<br>3500 DB Wood Rd.<br>Georgetown, TX 78628<br>United States                                                 |
|                                                                                          |                                                                                 | SELECT CARRIERFREIGHT TERMSBest Way SurfaceCarriage Paid To• Ship each item as soon as possible• Ship all items together |
|                                                                                          |                                                                                 | Shipment Details Change                                                                                                  |
|                                                                                          |                                                                                 | Digital Evidence<br>Management<br>System<br>Required Date: Aug 16, 2017Unit Price: \$67,017                              |
|                                                                                          |                                                                                 | Responder<br>Alert<br>Required Date: Aug 16, 2017Unit Price: \$127<br>Qty: 10<br>Total Price: \$1,270                    |
|                                                                                          |                                                                                 | Payment Information Change                                                                                               |
|                                                                                          |                                                                                 | PAYMENT INFORMATION         Credit Card         Jordan Clark         VISA ending in 3866         exp 12/19               |
|                                                                                          |                                                                                 | CONTRACT DISCOUNT<br>XXXX- 5 year Contract                                                                               |
|                                                                                          |                                                                                 | DISCOUNT CODE<br>Summer2017                                                                                              |
|                                                                                          |                                                                                 | CONTINUE                                                                                                                 |
|                                                                                          |                                                                                 |                                                                                                                          |
| MOTOROLA SOLUTIONS                                                                       | MOTOROLA SOLUTIONS                                                              |                                                                                                                          |
| <ul> <li>BACK</li> <li>Your Quote</li> <li>Filters</li> </ul>                            | Jneckout                                                                        |                                                                                                                          |
| Responder Alert                                                                          | You have 2 items in your cart                                                   |                                                                                                                          |
|                                                                                          | Digital Evidence<br>Management<br>System<br>3 years                             |                                                                                                                          |
| Total: 67 017                                                                            | Add Notes Hide Details •                                                        |                                                                                                                          |
| Total: <b>67,017</b><br>First time fee: <b>\$12,000</b><br>Recurring Fee: <b>\$3,000</b> | UNIT TOTAL<br>PRICE PRICE                                                       |                                                                                                                          |
| ADD TO CART                                                                              | 24-hour Battery \$0 \$0                                                         |                                                                                                                          |
| SAVE                                                                                     | Left SENSOR                                                                     |                                                                                                                          |
|                                                                                          | Right SENSOR                                                                    |                                                                                                                          |
|                                                                                          | -     1     +     \$0     \$0       XY Charger                                  |                                                                                                                          |
|                                                                                          | -     1     +     \$19,998 \$19,998       Mounting Kit                          |                                                                                                                          |
|                                                                                          | <b>- 1 + \$2,340 \$2,340</b>                                                    |                                                                                                                          |
|                                                                                          | <ul> <li>Responder Alert</li> <li>4 years</li> <li>Unit price: \$127</li> </ul> |                                                                                                                          |
|                                                                                          | - 10 +                                                                          |                                                                                                                          |
|                                                                                          | Total Price: \$1,270<br>See Details                                             |                                                                                                                          |
|                                                                                          | PROCEED TO CHECKOUT                                                             |                                                                                                                          |
|                                                                                          |                                                                                 |                                                                                                                          |