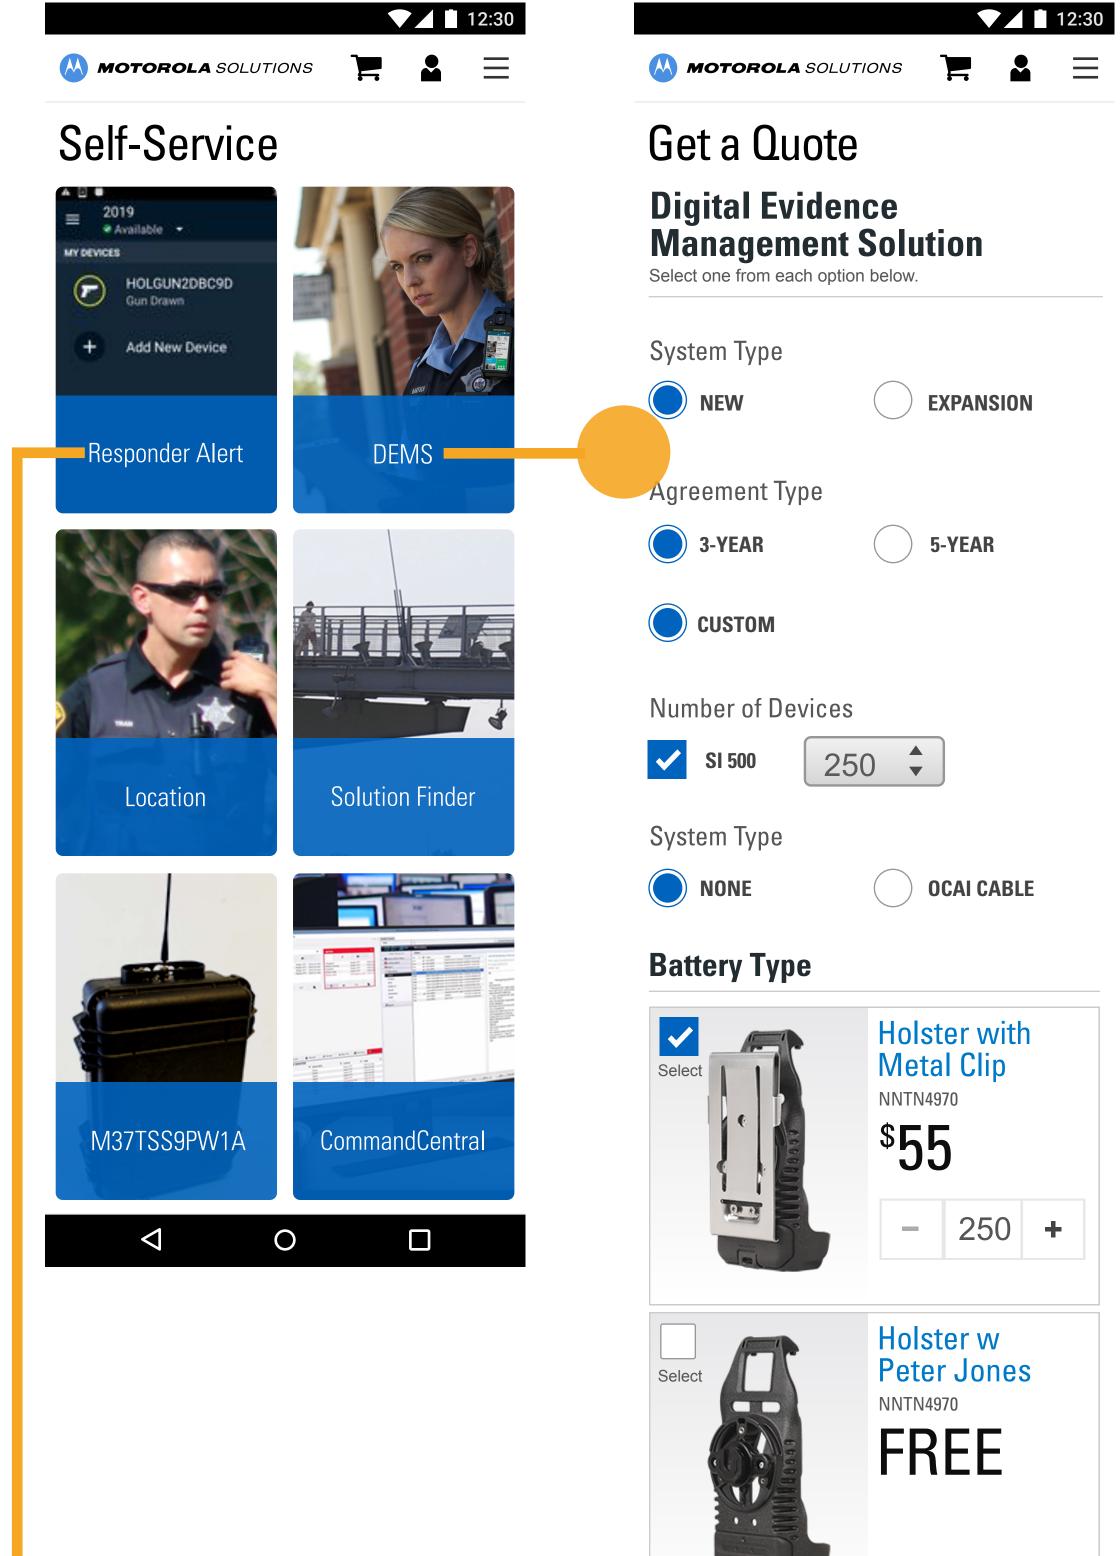

Is your existing IMW S/W version greater than 5.2? **YES** O NO

CALCULATE

| et a Quote                                                  | ▲ BACK                                                           | ▲ BACK                                                       |
|-------------------------------------------------------------|------------------------------------------------------------------|--------------------------------------------------------------|
| sponder Alert<br>ct one from each option below.             | Your Quote P Filters                                             | Your Quote                                                   |
|                                                             | Responder Alert                                                  | <b>Responder Alert</b>                                       |
| Weapon Drawn                                                |                                                                  |                                                              |
| \$420 / User / Subscription / Year (You pay \$35/<br>month) |                                                                  |                                                              |
| Minimum 1-year<br>contract required                         |                                                                  |                                                              |
| How many right sensors do you need?                         |                                                                  |                                                              |
| 40 🔺                                                        | Total: 67,017                                                    | Total: <b>67,01</b>                                          |
| How many left sensors do you need?                          | First time fee: <b>\$12,000</b><br>Recurring Fee: <b>\$3,000</b> | First time fee: <b>\$12,0</b><br>Recurring Fee: <b>\$3,0</b> |
| 20                                                          |                                                                  |                                                              |
| How many years do you want to subscribe for?                | ADD TO CART                                                      | ADD TO CART                                                  |
| 2                                                           | SAVE                                                             | SAVE                                                         |
| Weapon Fired                                                |                                                                  |                                                              |
| \$468 / User / Subscription / Year (You pay \$39/<br>month) |                                                                  |                                                              |
| Minimum 3-year<br>contract required                         |                                                                  |                                                              |
| How many right sensors do you need?                         |                                                                  |                                                              |
| 40 🔺                                                        |                                                                  |                                                              |
| How many left sensors do you need?                          |                                                                  |                                                              |
| 20                                                          |                                                                  |                                                              |
| How many years do you want to subscribe for?                |                                                                  |                                                              |
| 2                                                           |                                                                  |                                                              |